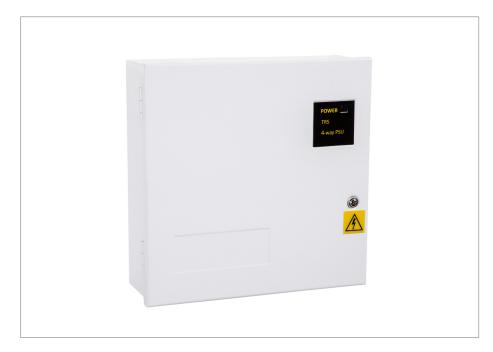

## **Power Supply Unit To Suit Emag Hold Open Closers**

# PSU24

2 Amp

#### **Technical Data**

### **Available Finishes**

- 2 Amp & 4 Output, suitable for 4 single doors (4 closers) or 4 pairs of doors (8 closers)
- Suitable for all Synergy Emag Hold Open Door Closer models
- Switchmode technology
- White powder coated mild steel construction
- Multiple cable entry with cable retention points
- Output can be fail-safe or fail-secure
- Dual inputs external voltage or volt free
- Full current to load
- 24-26VDC REGULATED output
- LED Indicators for Output, Fault & Mains supply
- In-built short circuit protection
- Fused output
- Back EMF protection